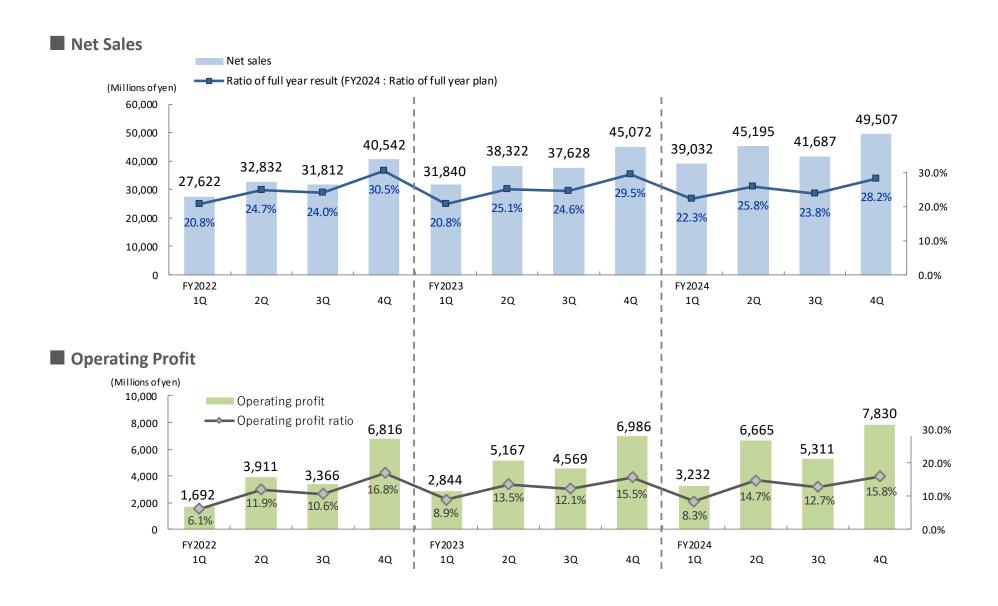

### FY2024: Performance by quarter (Consolidated)

|   | 34                     |   | B.T |   |
|---|------------------------|---|-----|---|
| A | $\mathbf{L}\mathbf{L}$ | A | N.  | L |

|                                                         |                         |        |                         |        |                         |       |                         |       | (1                      | Millions of yen) |
|---------------------------------------------------------|-------------------------|--------|-------------------------|--------|-------------------------|-------|-------------------------|-------|-------------------------|------------------|
| Actual                                                  | 1Q                      |        | 2Q                      |        | 3Q                      |       | 4Q                      |       | FY2024 Re               |                  |
|                                                         | Amount                  | %      | Amount                  | %      | Amount                  | %     | Amount                  | %     | Amount                  | %                |
| Net sales                                               | 39,032                  | 100.0% | 45,195                  | 100.0% | 41,687                  | 100.0 | 49,507                  | 100.0 | 175,423                 | 100.0%           |
| Gross profit                                            | 17,088                  | 43.8%  | 20,234                  | 44.8%  | 18,601                  | 44.6  | 22,984                  | 46.4  | 78,909                  | 45.0%            |
| SG&A                                                    | 13,856                  | 35.5%  | 13,569                  | 30.0%  | 13,290                  | 31.9  | 15,153                  | 30.6  | 55,869                  | 31.8%            |
| Operating profit                                        | 3,232                   | 8.3%   | 6,665                   | 14.7%  | 5,311                   | 12.7  | 7,830                   | 15.8  | 23,040                  | 13.1%            |
| Non-operating income                                    | 537                     | 1.4%   | 443                     | 1.0%   | 548                     | 1.3   | 603                     | 1.2   | 2,133                   | 1.2%             |
| Non-operating expense                                   | 128                     | 0.3%   | 216                     | 0.5%   | 61                      | 0.1   | 124                     | 0.3   | 530                     | 0.3%             |
| Ordinary profit                                         | 3,642                   | 9.3%   | 6,892                   | 15.3%  | 5,798                   | 13.9  | 8,310                   | 16.8  | 24,642                  | 14.0%            |
| Extraordinary profit                                    | 2                       |        | 366                     |        | 872                     |       | 3                       |       | 1,244                   |                  |
| Extraordinary loss                                      | 21                      |        | 9                       |        | 12                      |       | 169                     |       | 212                     |                  |
| Net income attributable to owners of the parent company | 1,600                   | 4.1%   | 5,561                   | 12.3%  | 5,026                   | 12.1  | 5,640                   | 11.4  | 17,828                  | 10.2%            |
| FX Rates                                                | US\$149.89<br>EUR162.17 |        | US\$158.27<br>EUR170.09 |        | US\$146.72<br>EUR161.64 |       | US\$154.21<br>EUR163.61 |       | US\$152.27<br>EUR164.38 |                  |
| Business division                                       | 1Q                      |        | 2Q                      |        | 3Q                      |       | 4Q                      |       | FY2024 Re               | sult             |
| Business division                                       | Amount                  | %      | Amount                  | %      | Amount                  | %     | Amount                  | %     | Amount                  | %                |
| Information Systems                                     | 8,376                   | 21.4%  | 9,692                   | 21.4%  | 9,541                   | 22.9  | 12,343                  | 24.9  | 39,953                  | 22.8%            |
| Time Management Products                                | 579                     | 1.5%   | 572                     | 1.3%   | 615                     | 1.5   | 668                     | 1.4   | 2,436                   | 1.4%             |
| Parking Systems                                         | 21,572                  | 55.3%  | 24,260                  | 53.7%  | 22,095                  | 53.0  | 25,531                  | 51.6  | 93,459                  | 53.2%            |
| Time Information System business                        | 30,528                  | 78.2%  | 34,525                  | 76.4%  | 32,252                  | 77.4  | 38,542                  | 77.9  | 135,849                 | 77.4%            |
| Environmental Systems                                   | 5,117                   | 13.1%  | 6,376                   | 14.1%  | 6,233                   | 14.9  | 7,579                   | 15.3  | 25,306                  | 14.5%            |
| Clean Systems                                           | 3,386                   | 8.7%   | 4,294                   | 9.5%   | 3,202                   | 7.7   | 3,385                   | 6.8   | 14,267                  | 8.1%             |
| Environment System business                             | 8,503                   | 21.8%  | 10,670                  | 23.6%  | 9,435                   | 22.6  | 10,964                  | 22.1  | 39,574                  | 22.6%            |
| Grand total                                             | 39,032                  | 100.0% | 45,195                  | 100.0% | 41,687                  | 100.0 | 49,507                  | 100.0 | 175,423                 | 100.0%           |

### Sales & Operating Profit by Business Segment (Consolidated)

| 1                                |           |           |       |             |          |           |           |           |             |           |           |               |                    |               |                  |         |           |       | -1       |                  | (MiJ' | lillions of yen) |
|----------------------------------|-----------|-----------|-------|-------------|----------|-----------|-----------|-----------|-------------|-----------|-----------|---------------|--------------------|---------------|------------------|---------|-----------|-------|----------|------------------|-------|------------------|
| Į.                               | FY        | Y2024 1Q  |       | FY          | Y2024 2Q |           | FY2024 3Q |           |             | FY2024 4Q |           | FY2024 Result |                    | FY2023 Result |                  | it      | Change    |       |          | I                |       |                  |
|                                  | Net sales | Net sales |       | Operating p | , profit | Net sales |           | Net sales | Operating p | profit    | Net sales |               | g profit Net sales |               | Operating profit |         | Net sales |       | Operatir | Operating profit |       |                  |
| Time Information System business | 30,528    | 3,727     | 12.2% | 34,525      | 6,055    | 17.5%     | 32,252    | 5,336     | 16.5%       | 38,542    | 7,711     | 20.0%         | 135,849            | 22,831        | 16.8%            | 116,840 | 19,029    | 16.3% | 19,009   | + 16.3%          | 3,801 | + 20.0%          |
| Environment System business      | 8,503     | 567       | 6.7%  | 10,670      | 1,557    | 14.6%     | 9,435     | 912       | 9.7%        | 10,964    | 1,487     | 13.6%         | 39,574             | 4,525         | 11.4%            | 36,024  | 4,548     | 12.6% | 3,549    | + 9.9%           | (22)  | (0.5%)           |
| Company-wide Expenses            |           | (1,062)   | ,     |             | (947)    |           |           | (938)     | ,           |           | (1,368)   |               |                    | (4,316)       |                  |         | (4,010)   | ,     |          |                  | (305) |                  |
| Grand total                      | 39,032    | 3,232     | 8.3%  | 45,195      | 6,665    | 14.7%     | 41,687    | 5,311     | 12.7%       | 49,507    | 7,830     | 15.8%         | 175,423            | 23,040        | 13.1%            | 152,864 | 19,567    | 12.8% | 22,559   | + 14.8%          | 3,472 | + 17.7%          |