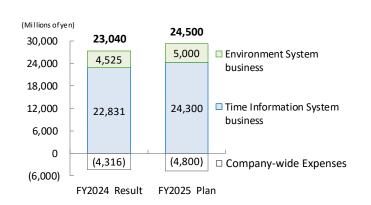

### Sales & Operating Profit by Business Segment (Consolidated)

| 1                                |           |           |       |             |          |           |           |           |             |           |           |               |                    |               |                  |         |           |       | -1       |                  | (MiJ' | lillions of yen) |
|----------------------------------|-----------|-----------|-------|-------------|----------|-----------|-----------|-----------|-------------|-----------|-----------|---------------|--------------------|---------------|------------------|---------|-----------|-------|----------|------------------|-------|------------------|
| Į.                               | FY        | Y2024 1Q  |       | FY          | Y2024 2Q |           | FY2024 3Q |           |             | FY2024 4Q |           | FY2024 Result |                    | FY2023 Result |                  | it      | Change    |       |          | I                |       |                  |
|                                  | Net sales | Net sales |       | Operating p | , profit | Net sales |           | Net sales | Operating p | profit    | Net sales |               | g profit Net sales |               | Operating profit |         | Net sales |       | Operatir | Operating profit |       |                  |
| Time Information System business | 30,528    | 3,727     | 12.2% | 34,525      | 6,055    | 17.5%     | 32,252    | 5,336     | 16.5%       | 38,542    | 7,711     | 20.0%         | 135,849            | 22,831        | 16.8%            | 116,840 | 19,029    | 16.3% | 19,009   | + 16.3%          | 3,801 | + 20.0%          |
| Environment System business      | 8,503     | 567       | 6.7%  | 10,670      | 1,557    | 14.6%     | 9,435     | 912       | 9.7%        | 10,964    | 1,487     | 13.6%         | 39,574             | 4,525         | 11.4%            | 36,024  | 4,548     | 12.6% | 3,549    | + 9.9%           | (22)  | (0.5%)           |
| Company-wide Expenses            |           | (1,062)   | ,     |             | (947)    |           |           | (938)     | ,           |           | (1,368)   |               |                    | (4,316)       |                  |         | (4,010)   | ,     |          |                  | (305) |                  |
| Grand total                      | 39,032    | 3,232     | 8.3%  | 45,195      | 6,665    | 14.7%     | 41,687    | 5,311     | 12.7%       | 49,507    | 7,830     | 15.8%         | 175,423            | 23,040        | 13.1%            | 152,864 | 19,567    | 12.8% | 22,559   | + 14.8%          | 3,472 | + 17.7%          |

### Consolidated Business Plan

(Millions of yen)

|                                                         | FY2023<br>Result |         | FY2024<br>Result |         | FY2025<br>Original Plan | FY2025<br>Revised Plar | 1      |
|---------------------------------------------------------|------------------|---------|------------------|---------|-------------------------|------------------------|--------|
|                                                         | Amount           | Change  | Amount           | Change  | Amount                  | Amount                 | Change |
| Net sales                                               | 152,864          | + 15.1% | 175,423          | + 14.8% | 160,000                 | 180,000                | + 2.6% |
| Operating profit                                        | 19,567           | + 23.9% | 23,040           | + 17.7% | 21,000                  | 24,500                 | + 6.3% |
| Operating profit ratio                                  | 12.8%            |         | 0.1%             |         | 13.1%                   | 13.6%                  |        |
| Ordinary profit                                         | 20,855           | + 23.0% | 24,642           | + 18.2% | 22,000                  | 26,000                 | + 5.5% |
| Net income attributable to owners of the parent company | 13,141           | + 16.4% | 17,828           | + 35.7% | 14,500                  | 18,000                 | + 1.0% |