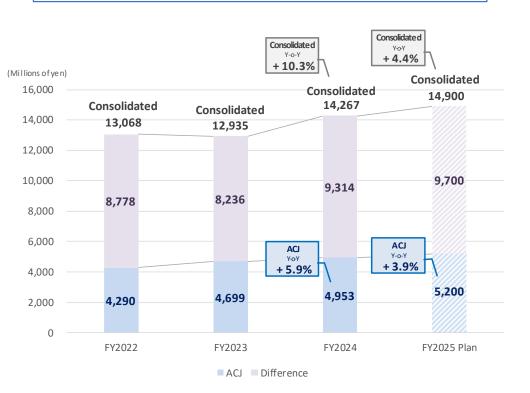

### Net sales

### Sales Composition by region

### **Domestic: Sales Higher**

- · Sales volume of small robotic scrubber "HAPiiBOT" increased
- Lower Sales for Automatic Floor Scrubbers

### Future Initiatives | Expand the robot market

- Enhance functions of robotic scrubbers
- Strengthen proposals for robot related cloud services (Increase recurring revenue)
- Expand of differentiated proposals for new cleaning styles that combines electrolyzed water generators

### Overseas: Sales Higher

· Americas : Sales Higher at Amano Pioneer Eclipse Corporation

### **Future Initiatives**

 Americas : Expand the wood floor sanding business

Develop new sales channels (European/Australian/African market Strengthening development)