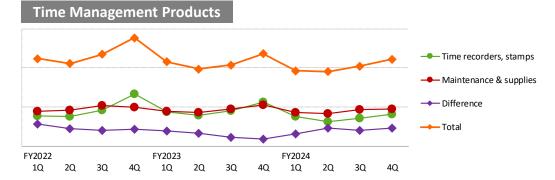

### **Time Management Products**

### **Net sales**

### Sales Composition by region

### **Domestic: Sales Lower**

 Lower Sales for the Standard Time Recorders and TimeP@ck Series

#### **Future Initiatives**

- Strengthen proposals for PC-linked time recorders
- Expand TimeP@CK salesEnhancing paid member services
- •Review of strategies for sales partners

#### Overseas: Sales Lower

• Europe & Asia : Sales Lower

#### **Future Initiatives**

• Develop new sales channels in the Americas, Europe and Asia

20,548

FY2022

20,000

27,631

FY2024