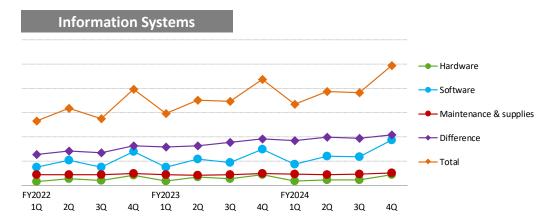

### **Information Systems**

### Sales Composition by region

### **Domestic : Sales Higher**

- Sales Higher for Software but Lower for Hardware (T&A Terminals)
- Amano Business Solutions Corporation Sales decreased (transfer of operations to Amano impact)

### Future Initiatives Further business expansion driven by software and cloud services

- Strengthen proposals for industry-specific solutions, including cloud services (medical corp., educational corp. and public sector market, etc.)
- Strengthen proposals to have software replaced due to the end of Windows OS support
- Strengthen proposals T&A Terminals (Local government, etc.)
- New T&A software development (scheduled for release second half of fiscal year)

### Overseas: Sales Higher

- N. America: Sales Flat at Accu-Time Systems Inc. (exchange rate impact)
- · Europe: Sales Higher at Horoquartz, S.A.

#### **Future Initiatives**

- Americas:
   Strengthen ties with companies engaged in ERP systems
   Promote proposals for new terminals equipped with biometrics
- Europe : Promote the cross-selling of T&A, HR and Access Control Promote Cloud Business