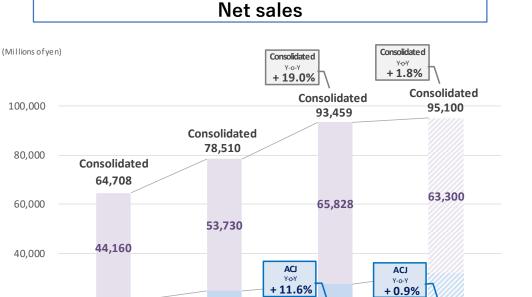

### **Environmental Systems**

### Net sales

### **Domestic : Sales Higher**

- Recovery trend in Sales for Standard Dust Collection systems
- Higher Sales for Large-scale systems

### Overseas : Sales Higher

· Asia: Sales and Americas (Mexico): Sales Grew