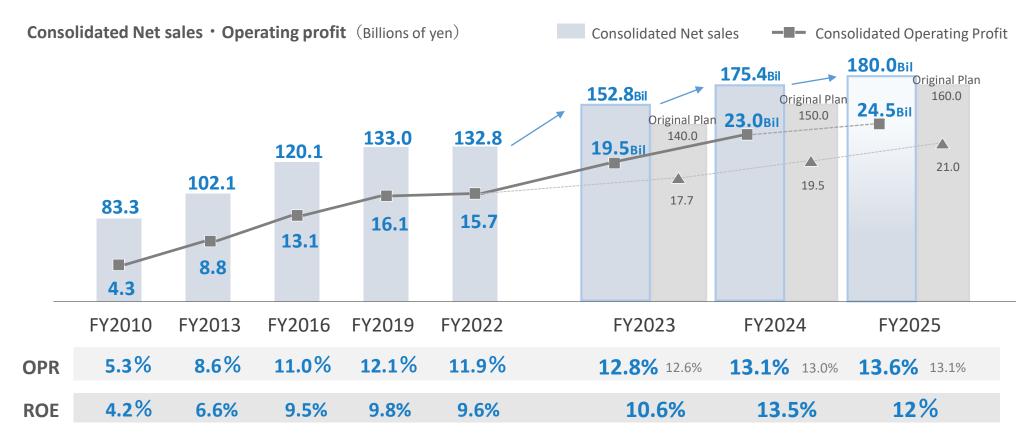

### FY2024: Financial Report

|                        | FY2024<br>Plan          | FY2024<br>Result        | %      | FY2023<br>Result        | %      | Change<br>Y-o-Y |
|------------------------|-------------------------|-------------------------|--------|-------------------------|--------|-----------------|
| Net sales              | 160,000                 | 175,423                 | 100.0% | 152,864                 | 100.0% | + 14.8%         |
| Gross profit           | 72,600                  | 78,909                  | 45.0%  | 68,948                  | 45.1%  | + 14.4%         |
| SG&A                   | 51,600                  | 55,869                  | 31.8%  | 49,380                  | 32.3%  | + 13.1%         |
| Operating profit       | 21,000                  | 23,040                  | 13.1%  | 19,567                  | 12.8%  | + 17.7%         |
| Operating profit ratio | 13.1 %                  | 13.1 %                  |        | 12.8 %                  | 6      | + 0.3Pt         |
| Ordinary profit        | 22,000                  | 24,642                  | 14.0%  | 20,855                  | 13.6%  | + 18.2%         |
| Net income             | 14,500                  | 17,828                  | 10.2%  | 13,141                  | 8.6%   | + 35.7%         |
| FX Rates               | US\$140.00<br>EUR150.00 | US\$152.27<br>EUR164.38 |        | US\$141.20<br>EUR153.14 |        |                 |

### Consolidated Business Plan

(Millions of yen)

|                                                         | FY2023<br>Result |         | FY2024<br>Result |         | FY2025<br>Original Plan | FY2025<br>Revised Plar | 1      |
|---------------------------------------------------------|------------------|---------|------------------|---------|-------------------------|------------------------|--------|
|                                                         | Amount           | Change  | Amount           | Change  | Amount                  | Amount                 | Change |
| Net sales                                               | 152,864          | + 15.1% | 175,423          | + 14.8% | 160,000                 | 180,000                | + 2.6% |
| Operating profit                                        | 19,567           | + 23.9% | 23,040           | + 17.7% | 21,000                  | 24,500                 | + 6.3% |
| Operating profit ratio                                  | 12.8%            |         | 0.1%             |         | 13.1%                   | 13.6%                  |        |
| Ordinary profit                                         | 20,855           | + 23.0% | 24,642           | + 18.2% | 22,000                  | 26,000                 | + 5.5% |
| Net income attributable to owners of the parent company | 13,141           | + 16.4% | 17,828           | + 35.7% | 14,500                  | 18,000                 | + 1.0% |