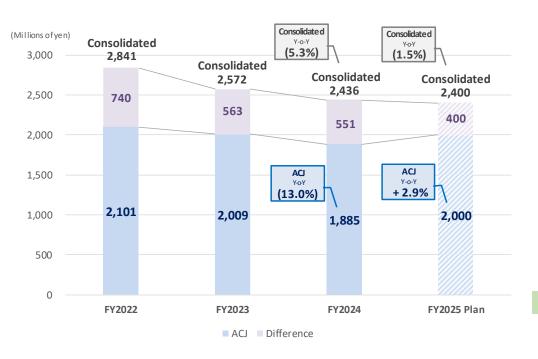

### **Time Management Products**

### **Net sales**

### **Domestic: Sales Lower**

 Lower Sales for the Standard Time Recorders and TimeP@ck Series

#### Overseas: Sales Lower

• Europe & Asia : Sales Lower