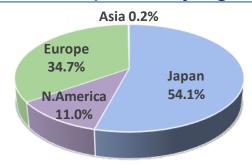

|                                |            |          |          |            |          |          |            |          |           |            |          |           |            |           |          |            |          |           |        |         | /        |              |
|--------------------------------|------------|----------|----------|------------|----------|----------|------------|----------|-----------|------------|----------|-----------|------------|-----------|----------|------------|----------|-----------|--------|---------|----------|--------------|
|                                |            | 1Q       |          |            | 2Q       |          |            | 3Q       |           |            | 4Q       |           | EV2        | 024 Resul | +        | EVO        | 023 Resu | I+        |        | Chan    | annanana | ions of yen) |
|                                |            |          |          |            |          |          |            |          |           |            | -        | _         |            |           |          |            |          |           |        |         |          |              |
|                                | Net sales  | Operatin | g profit | Net sales  | Operatin | g profit | Net sales  | Operatir | ng profit | Net sales  | Operatir | ng profit | Net sales  | Operatin  | g profit | Net sales  | Operatir | ng profit | Net s  | ales    | Operatir | ng profit    |
| North America                  | 6,041      | (123)    | (2.0%)   | 7,162      | 154      | 2.2%     | 6,062      | 217      | 3.6%      | 5,974      | 45       | 0.8%      | 25,239     | 293       | 1.2%     | 21,108     | (165)    | (0.8%)    | 4,130  | + 19.6% | 459      | _            |
| Europe                         | 3,942      | 410      | 10.4%    | 4,155      | 504      | 12.1%    | 3,858      | 628      | 16.3%     | 4,241      | 585      | 13.8%     | 16,196     | 2,127     | 13.1%    | 13,551     | 1,944    | 14.4%     | 2,644  | + 19.5% | 182      | + 9.4%       |
| Asia                           | 9,612      | 588      | 6.1%     | 10,107     | 688      | 6.8%     | 10,367     | 673      | 6.5%      | 11,080     | 676      | 6.1%      | 41,166     | 2,625     | 6.4%     | 32,473     | 2,385    | 7.3%      | 8,693  | + 26.8% | 240      | + 10.1%      |
| Overseas group companies Total | 19,597     | 876      | 4.5%     | 21,423     | 1,346    | 6.3%     | 20,287     | 1,517    | 7.5%      | 21,295     | 1,307    | 6.1%      | 82,602     | 5,046     | 6.1%     | 67,132     | 4,164    | 6.2%      | 15,470 | + 23.0% | 882      | + 21.2%      |
| 4                              | US\$       | 149.89   |          | US\$       | 158.27   |          | US\$       | 146.72   |           | US\$       | 154.21   |           | US\$       | 152.27    |          | US\$       | 141.20   |           |        |         |          |              |
| *FX rate:                      | EUR        | 162.17   |          | EUR        | 170.09   |          | EUR        | 161.64   |           | EUR        | 163.61   |           | EUR        | 164.38    |          | EUR        | 153.14   |           |        |         |          |              |
| Domestic Group companies Total | 5,721      | 823      | 14.4%    | 5,956      | 1,028    | 17.3%    | 6,086      | 1,058    | 17.4%     | 6,289      | 936      | 14.9%     | 24,054     | 3,847     | 16.0%    | 22,993     | 3,605    | 15.7%     | 1,061  | + 4.6%  | 242      | + 6.7%       |
|                                |            |          |          |            |          |          |            |          |           |            |          |           |            |           |          |            |          |           |        |         |          |              |
| Goodwill                       | N. America | 11Mil    |          | N. America | 11Mil    |          | N. America | 10Mil    |           | N. America | 11Mil    |           | N. America | 45Mil     |          | N. America | 10Mil    |           | -      |         |          |              |
| Amortization                   | Europe     | 74Mil    |          | Europe     | 78Mil    |          | Europe     | 74Mil    |           | Europe     | 75Mil    |           | Europe     | 302Mil    |          | Europe     | 282Mil   |           |        |         |          |              |
|                                | Asia       | 32Mil    |          | Asia       | 33Mil    |          | Asia       | 31Mil    |           | Asia       | 31Mil    |           | Asia       | 128Mil    |          | Asia       | _        |           |        |         |          |              |