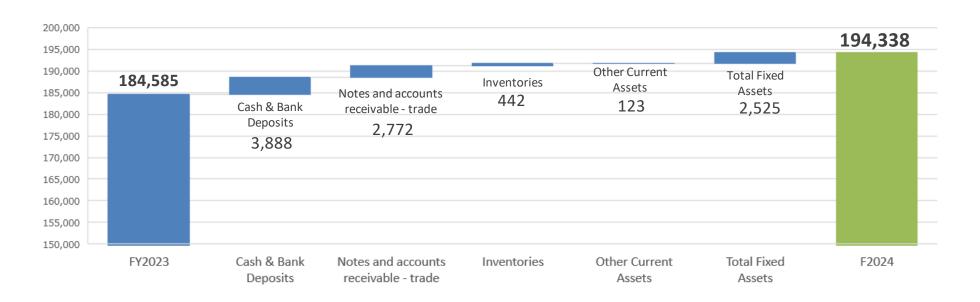

### **Consolidated Balance Sheet (Assets)**

| A  |   | A | MI | 1 |
|----|---|---|----|---|
| A. | M | A | TA | U |

|                                       |             |             |             |             | (Millions of ye |  |  |
|---------------------------------------|-------------|-------------|-------------|-------------|-----------------|--|--|
|                                       | FY2024      | Monthly     | FY2023      | Monthly     | Chango          |  |  |
|                                       | (2025.3.31) | sales ratio | (2024.3.31) | sales ratio | Change          |  |  |
| sets                                  | 194,338     | 13.3 Months | 184,585     | 14.5 Months | + 9,753         |  |  |
| Cash & Bank Deposits                  | 66,466      | 4.5 Months  | 62,577      | 4.9 Months  | + 3,888         |  |  |
| Notes and accounts receivable - trade | 38,811      | 2.7 Months  | 36,038      | 2.8 Months  | + 2,772         |  |  |
| Inventories                           | 15,632      | 1.1 Months  | 15,189      | 1.2 Months  | + 442           |  |  |
| Other Current Assets                  | 7,209       | 0.5 Months  | 7,085       | 0.6 Months  | + 123           |  |  |
| Total Current Assets                  | 128,119     | 8.8 Months  | 120,892     | 9.5 Months  | + 7,227         |  |  |
| Total Fixed Assets                    | 66,219      | 4.5 Months  | 63,693      | 5.0 Months  | + 2,525         |  |  |

| Change  |  |
|---------|--|
| + 1,293 |  |

|                                              | FY2024<br>(2025.3.31) | Monthly sales ratio | FY2023<br>(2024.3.31) | Monthly sales ratio | Change  |
|----------------------------------------------|-----------------------|---------------------|-----------------------|---------------------|---------|
| Liabilities                                  | 57,775                | 4.0 Months          | 56,482                | 4.4 Months          | + 1,293 |
| Notes and accounts payable - trade           | 9,391                 | 0.6 Months          | 13,512                | 1.1 Months          | - 4,120 |
| Other Current Liabilities                    | 37,501                | 2.6 Months          | 31,777                | 2.5 Months          | + 5,724 |
| Total Current Liabilities                    | 46,893                | 3.2 Months          | 45,289                | 3.6 Months          | + 1,603 |
| Total Long-term Liabilities                  | 10,882                | 0.7 Months          | 11,192                | 0.9 Months          | - 310   |
| Net Assets                                   | 136,563               |                     | 128,103               |                     | + 8,459 |
| Shareholder's Equity                         | 124,959               |                     | 119,374               |                     | + 5,584 |
| Total accumulated other comprehensive income | 10,969                |                     | 8,226                 |                     | + 2,743 |
| Non-Controlling shareholder's interests      | 633                   |                     | 502                   |                     | + 131   |
| Total Liabilities & Net Assets               | 194,338               |                     | 184,585               |                     | + 9,753 |