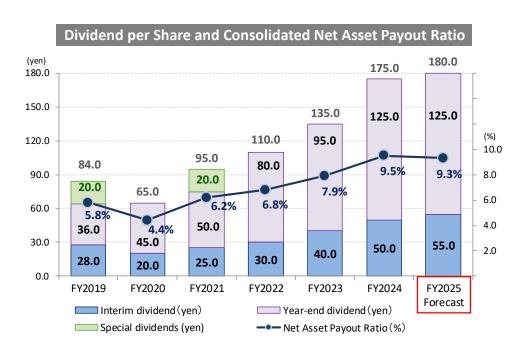

### Stable dividends + Performance based incentives

- · Consolidated Dividend Payout Ratio: Target above 40.0%
- Total Return Ratio: Target above 55.0%
- Net Asset Payout Ratio: Target above 2.5%

#### Consolidated Dividend Payout Ratio and Total Return Ratio 98.3 98.2 100.0 92.7 93.1 89.7 90.0 74.5 72.0 80.0 72.5 71.4 70.7 67.3 70.0 59.7 60.0 50.0 40.0 45.5 30.0 20.0 FY2022 FY2023 FY2025 FY2020 FY2021 FY2024 Forecast Normal dividends Total Return Ratio - Consolidated Dividend Payout Ratio