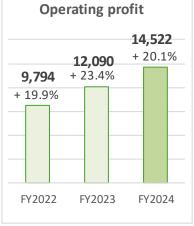

|                                                               | FY2024<br>Plan | FY2024<br>Result | %      | FY2023<br>Result | %      | Change<br>Y-o-Y |
|---------------------------------------------------------------|----------------|------------------|--------|------------------|--------|-----------------|
| Net sales                                                     | 76,000         | 78,867           | 100.0% | 72,685           | 100.0% | + 8.5%          |
| Gross profit                                                  | 35,200         | 37,046           | 47.0%  | 33,376           | 45.9%  | + 11.0%         |
| SG&A                                                          | 22,400         | 22,523           | 28.6%  | 21,286           | 29.3%  | + 5.8%          |
| Operating profit                                              | 12,800         | 14,522           | 18.4%  | 12,090           | 16.6%  | + 20.1%         |
| Operating profit ratio                                        | 16.8           | 18.4 %           | 6      | 16.6 %           | 6      | + 1.8Pt         |
| Ordinary profit                                               | 16,600         | 20,447           | 25.9%  | 15,986           | 22.0%  | + 27.9%         |
| Net income<br>attributable to owners<br>of the parent company | 11,800         | 16,361           | 20.7%  | 10,684           | 14.7%  | + 53.1%         |