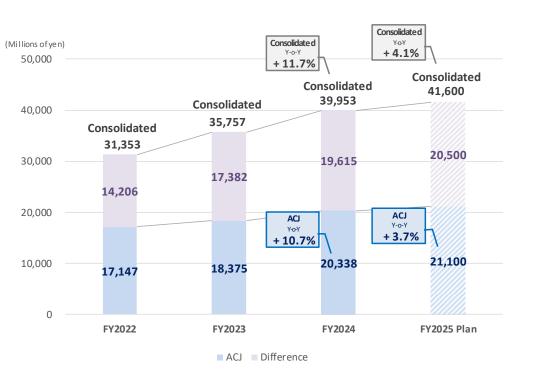

America | 45Mil     |          | N. America | 10Mil    |           | -      |         |          |              |
| Amortization                   | Europe     | 74Mil    |          | Europe     | 78Mil    |          | Europe     | 74Mil    |           | Europe     | 75Mil    |           | Europe     | 302Mil    |          | Europe     | 282Mil   |           |        |         |          |              |
|                                | Asia       | 32Mil    |          | Asia       | 33Mil    |          | Asia       | 31Mil    |           | Asia       | 31Mil    |           | Asia       | 128Mil    |          | Asia       | _        |           |        |         |          |              |

## Business Segment Performance and Sales Composition by region

### **Information Systems**





### Sales Composition by region



### **Domestic : Sales Higher**

- Sales Higher for Software but Lower for Hardware (T&A Terminals)
- Amano Business Solutions Corporation Sales decreased (transfer of operations to Amano impact)

### Future Initiatives Further business expansion driven by software and cloud services

- Strengthen proposals for industry-specific solutions, including cloud services (medical corp., educational corp. and public sector market, etc.)
- Strengthen proposals to have software replaced due to the end of Windows OS support
- Strengthen proposals T&A Terminals (Local government, etc.)
- New T&A software development (scheduled for release second half of fiscal year)

### Overseas: Sales Higher

- N. America: Sales Flat at Accu-Time Systems Inc. (exchange rate impac