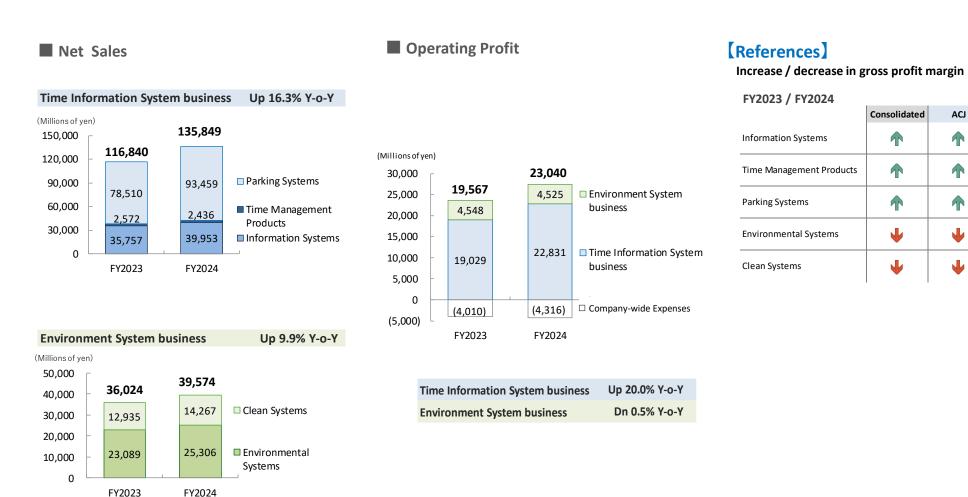

|                                  | FY2024<br>Plan          | FY2024<br>Result        | %      | FY2023<br>Result        | %      | Change<br>Y-o-Y |
|----------------------------------|-------------------------|-------------------------|--------|-------------------------|--------|-----------------|
| Information Systems              | 37,500                  | 39,953                  | 22.8%  | 35,757                  | 23.4%  | + 11.7%         |
| Time Management Products         | 2,500                   | 2,436                   | 1.4%   | 2,572                   | 1.7%   | (5.3%)          |
| Parking Systems                  | 82,100                  | 93,459                  | 53.2%  | 78,510                  | 51.3%  | + 19.0%         |
| Time Information System business | 122,100                 | 135,849                 | 77.4%  | 116,840                 | 76.4%  | + 16.3%         |
| Environmental Systems            | 24,000                  | 25,306                  | 14.5%  | 23,089                  | 15.1%  | + 9.6%          |
| Clean Systems                    | 13,900                  | 14,267                  | 8.1%   | 12,935                  | 8.5%   | + 10.3%         |
| Environment System business      | 37,900                  | 39,574                  | 22.6%  | 36,024                  | 23.6%  | + 9.9%          |
| Grand total                      | 160,000                 | 175,423                 | 100.0% | 152,864                 | 100.0% | + 14.8%         |
| FX Rates                         | US\$140.00<br>EUR150.00 | US\$152.27<br>EUR164.38 |        | US\$141.20<br>EUR153.14 |        |                 |

|                                  | FY2024<br>Plan | FY2024<br>Result | %      | FY2023<br>Result | %      | Change<br>Y-o-Y |
|----------------------------------|----------------|------------------|--------|------------------|--------|-----------------|
| Information Systems              | 19,500         | 20,338           | 25.8%  | 18,375           | 25.3%  | + 10.7%         |
| Time Management Products         | 2,200          | 1,944            | 2.5%   | 2,235            | 3.1%   | (13.0%)         |
| Parking Systems                  | 29,600         | 31,512           | 39.9%  | 28,236           | 38.8%  | + 11.6%         |
| Time Information System business | 51,300         | 53,795           | 68.2%  | 48,848           | 67.2%  | + 10.1%         |
| Environmental Systems            | 19,600         | 20,068           | 25.5%  | 19,110           | 26.3%  | + 5.0%          |
| Clean Systems                    | 5,100          | 5,004            | 6.3%   | 4,726            | 6.5%   | + 5.9%          |
| Environment System business      | 24,700         | 25,072           | 31.8%  | 23,837           | 32.8%  | + 5.2%          |
| Grand total                      | 76,000         | 78,867           | 100.0% | 72,685           | 100.0% | + 8.5%          |

### Sales & Operating Profit by Business Segment (Consolidated)

| 1                                |           |           |       |             |          |           |           |           |             |           |           |               |                    |               |                  |         |           |       | -1       |                  | (MiJ' | lillions of yen) |
|----------------------------------|-----------|-----------|-------|-------------|----------|-----------|-----------|-----------|-------------|-----------|-----------|---------------|--------------------|---------------|------------------|---------|-----------|-------|----------|------------------|-------|------------------|
| Į.                               | FY        | Y2024 1Q  |       | FY          | Y2024 2Q |           | FY2024 3Q |           |             | FY2024 4Q |           | FY2024 Result |                    | FY2023 Result |                  | it      | Change    |       |          | I                |       |                  |
|                                  | Net sales | Net sales |       | Operating p | , profit | Net sales |           | Net sales | Operating p | profit    | Net sales |               | g profit Net sales |               | Operating profit |         | Net sales |       | Operatir | Operating profit |       |                  |
| Time Information System business | 30,528    | 3,727     | 12.2% | 34,525      | 6,055    | 17.5%     | 32,252    | 5,336     | 16.5%       | 38,542    | 7,711     | 20.0%         | 135,849            | 22,831        | 16.8%            | 116,840 | 19,029    | 16.3% | 19,009   | + 16.3%          | 3,801 | + 20.0%          |
| Environment System business      | 8,503     | 567       | 6.7%  | 10,670      | 1,557    | 14.6%     | 9,435     | 912       | 9.7%        | 10,964    | 1,487     | 13.6%         | 39,574             | 4,525         | 11.4%            | 36,024  | 4,548     | 12.6% | 3,549    | + 9.9%           | (22)  | (0.5%)           |
| Company-wide Expenses            |           | (1,062)   | ,     |             | (947)    |           |           | (938)     | ,           |           | (1,368)   |               |                    | (4,316)       |                  |         | (4,010)   | ,     |          |                  | (305) |                  |
| Grand total                      | 39,032    | 3,232     | 8.3%  | 45,195      | 6,665    | 14.7%     | 41,687    | 5,311     | 12.7%       | 49,507    | 7,830     | 15.8%         | 175,423            | 23,040        | 13.1%            | 152,864 | 19,567    | 12.8% | 22,559   | + 14.8%          | 3,472 | + 17.7%          |