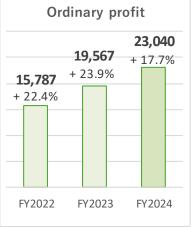

### FY2024: Financial Report

|                        | FY2024<br>Plan          | FY2024<br>Result        | %      | FY2023<br>Result        | %      | Change<br>Y-o-Y |
|------------------------|-------------------------|-------------------------|--------|-------------------------|--------|-----------------|
| Net sales              | 160,000                 | 175,423                 | 100.0% | 152,864                 | 100.0% | + 14.8%         |
| Gross profit           | 72,600                  | 78,909                  | 45.0%  | 68,948                  | 45.1%  | + 14.4%         |
| SG&A                   | 51,600                  | 55,869                  | 31.8%  | 49,380                  | 32.3%  | + 13.1%         |
| Operating profit       | 21,000                  | 23,040                  | 13.1%  | 19,567                  | 12.8%  | + 17.7%         |
| Operating profit ratio | 13.1 %                  | 13.1 %                  |        | 12.8 %                  | 6      | + 0.3Pt         |
| Ordinary profit        | 22,000                  | 24,642                  | 14.0%  | 20,855                  | 13.6%  | + 18.2%         |
| Net income             | 14,500                  | 17,828                  | 10.2%  | 13,141                  | 8.6%   | + 35.7%         |
| FX Rates               | US\$140.00<br>EUR150.00 | US\$152.27<br>EUR164.38 |        | US\$141.20<br>EUR153.14 |        |                 |

### Consolidated Business Plan

(Millions of yen)

|                                                         | FY2023<br>Result |         | FY2024<br>Result |         | FY2025<br>Original Plan | FY2025<br>Revised Plar | 1      |
|---------------------------------------------------------|------------------|---------|------------------|---------|-------------------------|------------------------|--------|
|                                                         | Amount           | Change  | Amount           | Change  | Amount                  | Amount                 | Change |
| Net sales                                               | 152,864          | + 15.1% | 175,423          | + 14.8% | 160,000                 | 180,000                | + 2.6% |
| Operating profit                                        | 19,567           | + 23.9% | 23,040           | + 17.7% | 21,000                  | 24,500                 | + 6.3% |
| Operating profit ratio                                  | 12.8%            |         | 0.1%             |         | 13.1%                   | 13.6%                  |        |
| Ordinary profit                                         | 20,855           | + 23.0% | 24,642           | + 18.2% | 22,000                  | 26,000                 | + 5.5% |
| Net income attributable to owners of the parent company | 13,141           | + 16.4% | 17,828           | + 35.7% | 14,500                  | 18,000                 | + 1.0% |