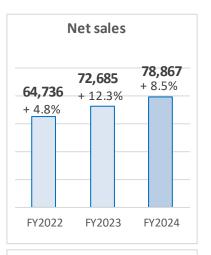

|                                                               | FY2024<br>Plan | FY2024<br>Result | %      | FY2023<br>Result | %      | Change<br>Y-o-Y |
|---------------------------------------------------------------|----------------|------------------|--------|------------------|--------|-----------------|
| Net sales                                                     | 76,000         | 78,867           | 100.0% | 72,685           | 100.0% | + 8.5%          |
| Gross profit                                                  | 35,200         | 37,046           | 47.0%  | 33,376           | 45.9%  | + 11.0%         |
| SG&A                                                          | 22,400         | 22,523           | 28.6%  | 21,286           | 29.3%  | + 5.8%          |
| Operating profit                                              | 12,800         | 14,522           | 18.4%  | 12,090           | 16.6%  | + 20.1%         |
| Operating profit ratio                                        | 16.8           | 18.4 %           | 6      | 16.6 %           | 6      | + 1.8Pt         |
| Ordinary profit                                               | 16,600         | 20,447           | 25.9%  | 15,986           | 22.0%  | + 27.9%         |
| Net income<br>attributable to owners<br>of the parent company | 11,800         | 16,361           | 20.7%  | 10,684           | 14.7%  | + 53.1%         |