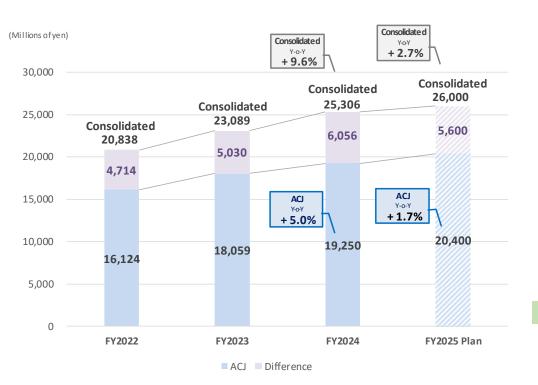

### **Environmental Systems**

### Net sales

### Sales Composition by region

### **Domestic : Sales Higher**

- Recovery trend in Sales for Standard Dust Collection systems
- Higher Sales for Large-scale systems

### Expand standard product sales, expand new business domains and reinforce the engineering regime

- Expand new standard dust collection systems's sales
- Expand new business domains for large-scale system, thorough improvement of revenue (Promote proposals for strategic growth fields)
- Promote proposals for holistic solutions including peripheral devices

### Overseas : Sales Higher

· Asia: Sales and Americas (Mexico): Sales Grew

#### **Future Initiatives**

- Promote global deployment by group collaboration
- Asia: Strengthen production capabilities, along with the sales and services regime
   Strengthen solution proposals to local companies
- North & Central America :
   Develop business with new customers