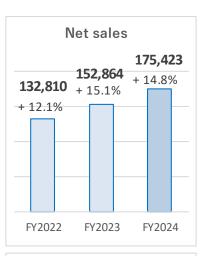

### FY2024: Financial Report

|                        | FY2024<br>Plan          | FY2024<br>Result        | %      | FY2023<br>Result        | %      | Change<br>Y-o-Y |
|------------------------|-------------------------|-------------------------|--------|-------------------------|--------|-----------------|
| Net sales              | 160,000                 | 175,423                 | 100.0% | 152,864                 | 100.0% | + 14.8%         |
| Gross profit           | 72,600                  | 78,909                  | 45.0%  | 68,948                  | 45.1%  | + 14.4%         |
| SG&A                   | 51,600                  | 55,869                  | 31.8%  | 49,380                  | 32.3%  | + 13.1%         |
| Operating profit       | 21,000                  | 23,040                  | 13.1%  | 19,567                  | 12.8%  | + 17.7%         |
| Operating profit ratio | 13.1 %                  | 13.1 %                  |        | 12.8 %                  | 6      | + 0.3Pt         |
| Ordinary profit        | 22,000                  | 24,642                  | 14.0%  | 20,855                  | 13.6%  | + 18.2%         |
| Net income             | 14,500                  | 17,828                  | 10.2%  | 13,141                  | 8.6%   | + 35.7%         |
| FX Rates               | US\$140.00<br>EUR150.00 | US\$152.27<br>EUR164.38 |        | US\$141.20<br>EUR153.14 |        |                 |

### Consolidated Business Plan

(Millions of yen)

|                                                         | FY2023<br>Result |         | FY2024<br>Result |         | FY2025<br>Original Plan | FY2025<br>Revised Plar | 1      |
|---------------------------------------------------------|------------------|---------|------------------|---------|-------------------------|------------------------|--------|
|                                                         | Amount           | Change  | Amount           | Change  | Amount                  | Amount                 | Change |
| Net sales                                               | 152,864          | + 15.1% | 175,423          | + 14.8% | 160,000                 | 180,000                | + 2.6% |
| Operating profit                                        | 19,567           | + 23.9% | 23,040           | + 17.7% | 21,000                  | 24,500                 | + 6.3% |
| Operating profit ratio                                  | 12.8%            |         | 0.1%             |         | 13.1%                   | 13.6%                  |        |
| Ordinary profit                                         | 20,855           | + 23.0% | 24,642           | + 18.2% | 22,000                  | 26,000                 | + 5.5% |
| Net income attributable to owners of the parent company | 13,141           | + 16.4% | 17,828           | + 35.7% | 14,500                  | 18,000                 | + 1.0% |