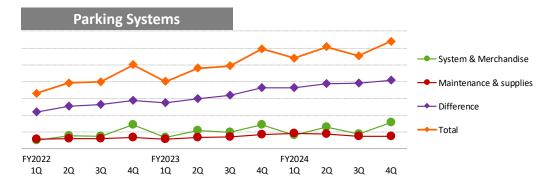

### Sales Composition by region

ACJ Difference

24,780

FY2023

### **Domestic : Sales Higher**

- · Sales Higher for system equipment
- Recovery of orders from parking management services company
- · Sales Higher for Bicycle Parking Systems
- Amano Management Service Corporation
   Parking management contract business remained firm

### **Future Initiatives**

31,800

FY2025 Plan

Strengthen proposals for ticketless and cashless solutions, and expand parking management services

- Expansion of new products for camera-based parking systems (Camera-based vehicle guidance systems and flapless parking systems with overhead camera)
- Promote proposals for ticketless and cashless systems (Smartphone App Linkage, ETCGO)
- Expand cloud services (Increase recurring revenue)
- · Strengthen proposals for management contract services

### Overseas: Sales Higher

- Amano McGann Inc. of N. America: Sales Increased, Deficits Reduced
- Asia: Sales Higher at Amano Korea Corporation and Amano Parking Service Ltd. (HK)

#### **Future Initiatives**

- Americas: Expand sales of subscription models
- Europe : Reinforce sales regime and Management Contract Service business
- · Asia : Expand Management contract service business