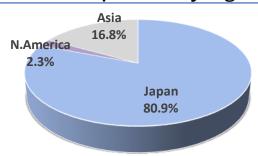

### Sales Composition by region

### Overseas : Sales Higher

· Asia: Sales and Americas (Mexico): Sales Grew