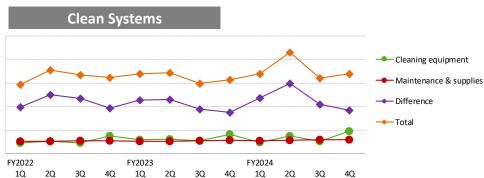

### Net sales

### Sales Composition by region

### **Domestic: Sales Higher**

- · Sales volume of small robotic scrubber "HAPiiBOT" increased
- Lower Sales for Automatic Floor Scrubbers

### Future Initiatives | Expand the robot market

- Enhance functions of robotic scrubbers
- Strengthen proposals for robot related cloud services (Increase recurring revenue)
- Expand of differentiated proposals for new cleaning styles that combines electrolyzed water generators

### Overseas: Sales Higher

· Americas : Sales Higher at Amano Pioneer Eclipse Corporation

### **Future Initiatives**

 Americas : Expand the wood floor sanding business

Develop new sales channels (European/Australian/African market Strengthening development)